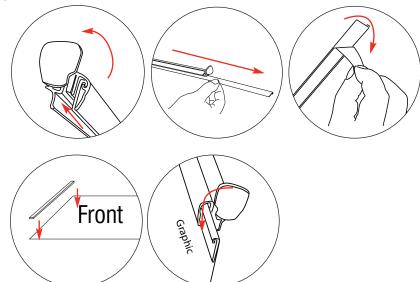

Assembly



Total Visual Graphic Area: 600x2145mm Total Visual Graphic Area: 800x2145mm Total Visual Graphic Area: 1000x2145mm Total Visual Graphic Area: 1200x2145mm Total Visual Graphic Area: 1500x2145mm Total Visual Graphic Area: 2000x2145mm

Include a 150mm at the bottom (non-visible area in roller mechanism)

630/830/1030/1230/1530/2030mm



Rev3 03.14

Original 2

Based on 800mm unit

We are continually improving and modifying our product range and reserve the right to vary the specifications without prior notice. All dimensions and weights quoted are approximate and we accept no responsibility for variance. E&OE.

## Top Rail Attachment

Option 1







## **Bottom Graphic Attachment**











WARNING: Banner is pre-tensioned always attach graphic to Leader and top rail before removing the locking pin.