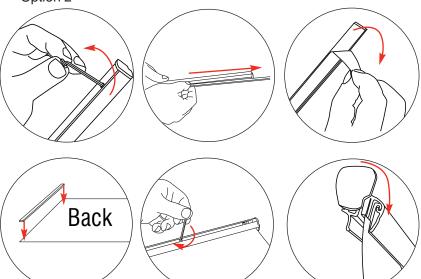

## **Bottom Graphic Attachment**

WARNING: Banner is pre-tensioned always attach graphic to Leader and top rail before removing the locking pin.