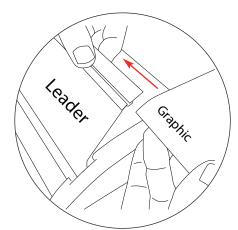

## **Bottom Graphic Attachment**

WARNING: Banner is pre-tensioned always attach graphic to Leader and top rail before removing the locking pin.