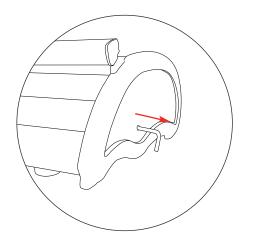

Assembly



Total Visual Graphic Area: 600x2145mm Total Visual Graphic Area: 800x2145mm Total Visual Graphic Area: 1000x2145mm Total Visual Graphic Area: 1200x2145mm Total Visual Graphic Area: 1500x2145mm Total Visual Graphic Area: 2000x2145mm

Include a 150mm at the bottom (non-visible area in roller mechanism)

630/830/1030/1230/1530/2030mm



Rev3 03.14

Original 2

Based on 800mm unit

We are continually improving and modifying our product range and reserve the right to vary the specifications without prior notice. All dimensions and weights quoted are approximate and we accept no responsibility for variance. E&OE.

## Top Rail Attachment

Option 1







## **Bottom Graphic Attachment**











WARNING: Banner is pre-tensioned always attach graphic to Leader and top rail before removing the locking pin.