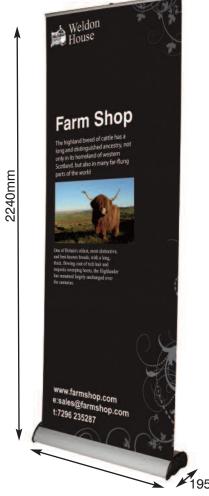

Assembly

Total Visual Graphic Area: 600x2145mm Total Visual Graphic Area: 800x2145mm Total Visual Graphic Area: 1000x2145mm Total Visual Graphic Area: 1200x2145mm Total Visual Graphic Area: 1500x2145mm Total Visual Graphic Area: 2000x2145mm

Include a 150mm at the bottom (non-visible area in roller mechanism)

630/830/1030/1230/1530/2030mm

Rev3 03.14

Original 2

Based on 800mm unit

We are continually improving and modifying our product range and reserve the right to vary the specifications without prior notice. All dimensions and weights quoted are approximate and we accept no responsibility for variance. E&OE.